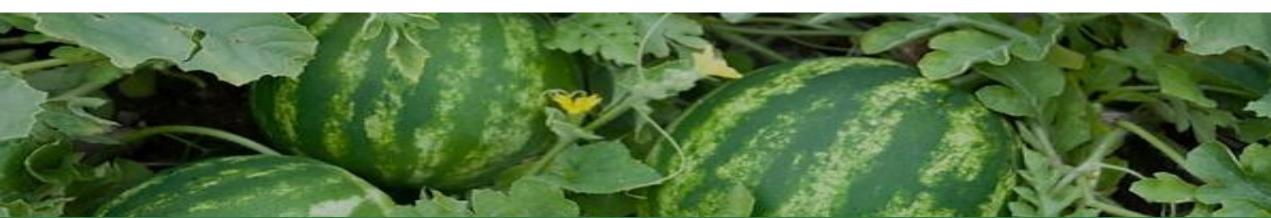

## **WATERMELONS**

#### WATERMELONS

#### **Main Varieties:**

- Watermelons Seedless: Fashion, Leopard white seedless, black seedless, white seedless, Yellowflesh seedless, Mini/Premium (microseeds)
- Watermelon seeded: Sugar baby (black), Crimson (White)