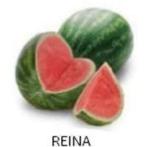

#### **Main Varieties:**

- Watermelons Seedless: Fashion, Leopard white seedless, black seedless, white seedless, Yellowflesh seedless, Mini/Premium (microseeds)
- Watermelon seeded: Sugar baby (black), Crimson (White)