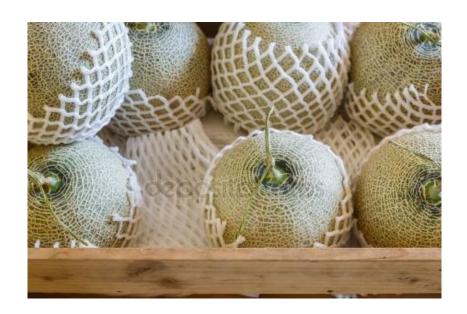

Yeral

**Honey Dew** 

Bravura

Dolsura

Finur

Galactus

Mabel

Mesura

#### **PACKAGING**

Piel de Sapo (Green): 12 kg (6-8-10-12 pcs)

Honey Dew/Yellow: 9 kg, 12 kg (6-8-10-12 pcs)

Galia: 5 kg (4-5-6-7-8-9 pcs), 10 kg (8-10 pcs)

Cantaloupe/Chanterais: 5 kg (4-5-6-7 pcs), 9 kg (15 Q-18), 11 kg (12 Q-15 L), 12 kg (6-8-10-12 pcs)