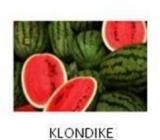

#### **Main Varieties:**

- Watermelons Seedless: Fashion, Leopard white seedless, black seedless, white seedless, Yellowflesh seedless, Mini/Premium (microseeds)
- Watermelon seeded: Sugar baby (black), Crimson (White)