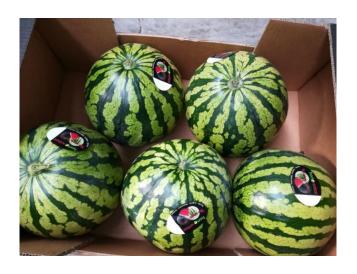

## **WATERMELONS**

#### WATERMELONS

#### **Main Varieties:**

- Watermelons Seedless: Fashion, Leopard white seedless, black seedless, white seedless, Yellowflesh seedless, Mini/Premium (microseeds)
- Watermelon seeded: Sugar baby (black), Crimson (White)

### **PACKAGING**

Sizes: 2, 3, 4, 5 & 6

Brix: minimum 10º

**Sweet/Seedless** 

Packaging: box and carry bag