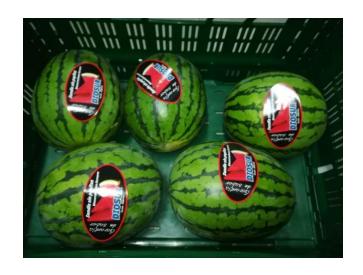

## **WATERMELONS**

#### WATERMELONS

#### **Main Varieties:**

- Watermelons Seedless: Fashion, Leopard white seedless, black seedless, white seedless, Yellowflesh seedless, Mini/Premium (microseeds)
- Watermelon seeded: Sugar baby (black), Crimson (White)

### **PACKAGING**

Sizes: 2, 3, 4, 5 & 6

Brix: minimum 10º

**Sweet/Seedless** 

Packaging: box and carry bag