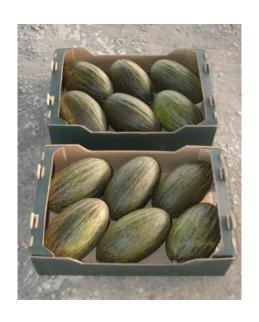

## **MELONS**

#### **MELONS**

#### **Main Varieties:**

Melón Amarillo

Piel de Sapo

De la Galia

Cantaloup

Limelón

**Snowball** Hokkaido

Chester Indurein