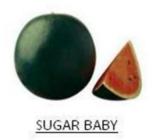

#### **Main Varieties:**

- Watermelons Seedless: Fashion, Leopard white seedless, black seedless, white seedless, Yellowflesh seedless, Mini/Premium (microseeds)
- Watermelon seeded: Sugar baby (black), Crimson (White)