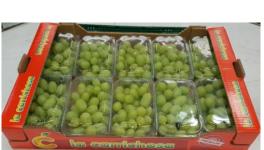

### **PACKAGING:**

Clamshell

Flowpack

carry bags

Loose

YES

## WHITE GRAPES VARIETIES: